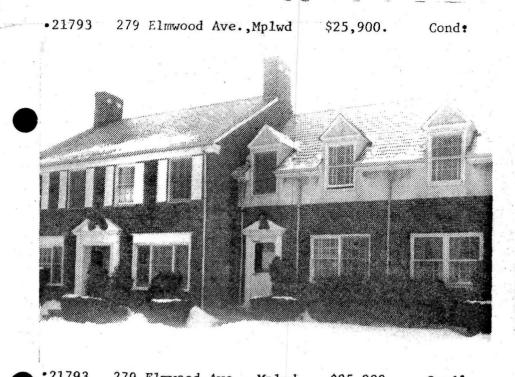

## 21793 279 ELKNOOD AVENUE, MAPLENOOD

Board of Reeltors of the Oranges and Maplewood Photo by George B. Biggs, Inc.

·21793 279 Elmwood Ave., Mplwd \$25,900. Cond: Across from Mplwd pool Mtge w/Penn Sav's Condominium Lot 44-2 B1k 118 Cond, brk front, comp rf, all ss/scrs, 220 amps 1st-2-ch, 1r-dr comb., kit 2nd-1-1 br, bath w/s.o.t. (1 br was 2 brs) Bsmt-slab (Common laundry from court yard) ST:011 Supplied & pd to Association No garage, common drive, parking in rear L-1.9 B-9.6 '77 Rate 7.51 Taxes \$863.65 Poss: July '78 or 60 days. Tenants, Misses MacKiewicz, 763-0215, \$285 mo/mo, no lease, poss.on passing of title. Call for all appts. All lrg rms. Lovely area. Parking in rear for \$10.00 per mo. Association fee of \$75.00 mo. pays for water, heat & outside maintenance. Seth Boyden GS, Mplwd Jr, Columbia HS, St.Joseph's Paro., bus 25,70, Mplwd RR Sta. Subject to errors & omissions.